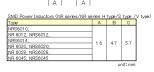

# SMD Power Inductors (NR series S type)

## NRS6045T6R3MMGK

#### ■ Products characteristics table

| CaseSize (EIA/JIS)                      | -/6060       |
|-----------------------------------------|--------------|
| Inductance                              | 6.3 µH(±20%) |
| Inductance Measuring Frequency          | 100kHz       |
| Rated Current -Saturation Current       | 3600mA       |
| Rated Current -Temperature Rise Current | 3000mA       |
| DC Resistance (max)                     | 0.0468Ω      |
| Avg. of DC.Resistance                   | 0.036Ω       |
| Self-resonant Frequency (min)           | 15MHz        |
| RoHS Compliance                         | Yes          |
| Halogen Free                            | Yes          |
| Soldering Method                        | Reflow       |