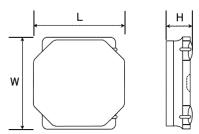

#### External Dimensions

| L | 6mm ±0.2  |
|---|-----------|
| W | 6mm ±0.2  |
| Н | 4.5mm max |